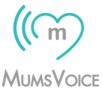

(per Place of Residence)

MUMSVOICE

(per Place of Residence)

#### All Answers

Sample : 1.000 mothers

|   |         | (43%)               | (57%)        |
|---|---------|---------------------|--------------|
|   | Brand   | <b>Capital city</b> | Rest country |
| 1 | Brand 1 | 39,5%               | 43,0%        |
| 2 | Brand 2 | 13,0%               | 25,3%        |
| 3 | Brand 3 | 16,3%               | 12,3%        |
| 4 | Brand 4 | 14,0%               | 7,0%         |
| 5 | Brand 5 | 7,0%                | 3,5%         |
| 6 | Brand 6 | 3,5%                | 4,4%         |
| 7 | Brand 7 | 3,5%                | 2,6%         |
| 8 | Other   | 2,3%                | 0,9%         |
| 9 | No use  | 0,9%                | 1,1%         |
|   | Total   | 100,0%              | 100,0%       |