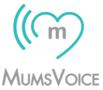

(per Mother's Working Status)

MUMSVOICE

(per Mother's Working Status)

All Answers

Sample : 1.000 mothers

|   |         | (53%)                          | (48%)                     |
|---|---------|--------------------------------|---------------------------|
|   | Brand   | Working<br>(full or part-time) | Unemployed /<br>Housewife |
| 1 | Brand 1 | 42,9%                          | 40,0%                     |
| 2 | Brand 2 | 18,1%                          | 22,1%                     |
| 3 | Brand 3 | 13,3%                          | 14,7%                     |
| 4 | Brand 4 | 11,4%                          | 8,4%                      |
| 5 | Brand 5 | 5,7%                           | 4,2%                      |
| 6 | Brand 6 | 3,8%                           | 4,2%                      |
| 7 | Brand 7 | 1,9%                           | 4,2%                      |
| 8 | Other   | 1,5%                           | 1,5%                      |
| 9 | No use  | 1,3%                           | 0,6%                      |
|   | Total   | 100,0%                         | 100,0%                    |