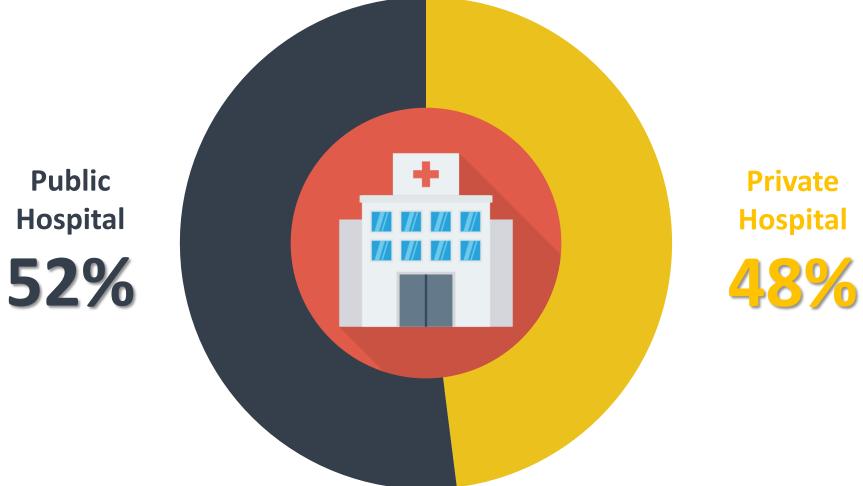

#### **Type of Maternity**

**Mothers' Profile – Number of children** 

#### All Answers

Sample : 1.000 mothers

|   |         | (48%)            | (52%)           |
|---|---------|------------------|-----------------|
|   | Brand   | Private Hospital | Public Hospital |
| 1 | Brand 1 | 42,7%            | 40,4%           |
| 2 | Brand 2 | 20,8%            | 19,2%           |
| 3 | Brand 3 | 10,4%            | 17,3%           |
| 4 | Brand 4 | 9,4%             | 10,6%           |
| 5 | Brand 5 | 7,3%             | 2,9%            |
| 6 | Brand 6 | 3,8%             | 4,2%            |
| 7 | Brand 7 | 2,7%             | 3,3%            |
| 8 | Other   | 2,1%             | 1,0%            |
| 9 | No use  | 0,8%             | 1,2%            |
|   | Total   | 100,0%           | 100,0%          |