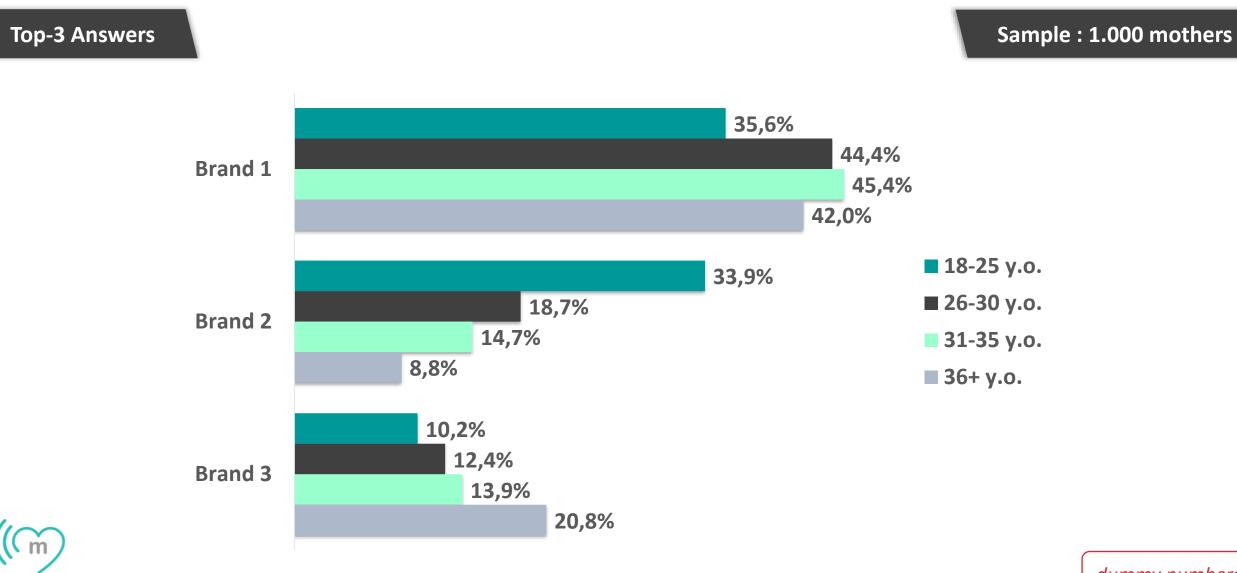

24

(per Mother's age)

MUMSVOICE

(per Mother's age)

#### All Answers

Sample : 1.000 mothers

|   |         | (30%)      | (24%)      | (24%)      | (23%)    |
|---|---------|------------|------------|------------|----------|
|   | Brand   | 18-25 y.o. | 26-30 y.o. | 31-35 y.o. | 36+ y.o. |
| 1 | Brand 1 | 35,6%      | 44,4%      | 45,4%      | 42,0%    |
| 2 | Brand 2 | 33,9%      | 18,7%      | 14,7%      | 8,8%     |
| 3 | Brand 3 | 10,2%      | 12,4%      | 13,9%      | 20,8%    |
| 4 | Brand 4 | 6,8%       | 9,1%       | 10,9%      | 14,2%    |
| 5 | Brand 5 | 5,1%       | 4,6%       | 5,5%       | 4,9%     |
| 6 | Brand 6 | 4,1%       | 4,6%       | 3,8%       | 3,5%     |
| 7 | Brand 7 | 2,4%       | 3,3%       | 3,4%       | 3,1%     |
| 8 | Other   | 1,4%       | 1,7%       | 1,7%       | 1,3%     |
| 9 | No use  | 0,7%       | 1,2%       | 0,8%       | 1,3%     |
|   | Total   | 100,0%     | 100,0%     | 100,0%     | 100,0%   |