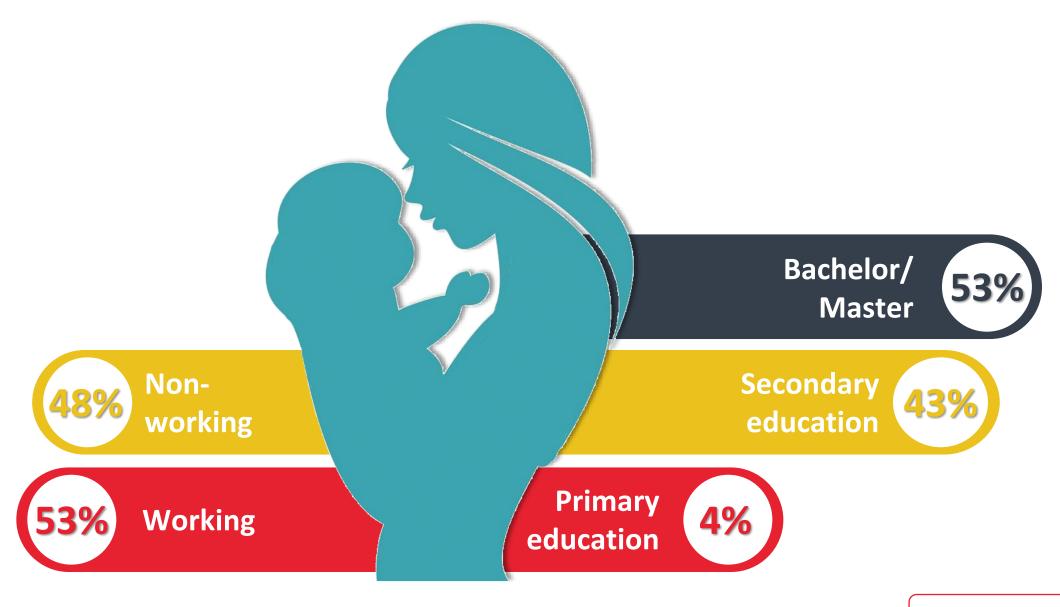

#### **Mothers' Profile – Working & Educational Status**

Category Penetration & Main Brand Selection

(per Mother's Working Status)

MUMSVOICE

(per Mother's Working Status)

All Answers

Sample : 1.000 mothers

|   |         | (53%)                          | (48%)                     |
|---|---------|--------------------------------|---------------------------|
|   | Brand   | Working<br>(full or part-time) | Unemployed /<br>Housewife |
| 1 | Brand 1 | 42,9%                          | 40,0%                     |
| 2 | Brand 2 | 18,1%                          | 22,1%                     |
| 3 | Brand 3 | 13,3%                          | 14,7%                     |
| 4 | Brand 4 | 11,4%                          | 8,4%                      |
| 5 | Brand 5 | 5,7%                           | 4,2%                      |
| 6 | Brand 6 | 3,8%                           | 4,2%                      |
| 7 | Brand 7 | 1,9%                           | 4,2%                      |
| 8 | Other   | 1,5%                           | 1,5%                      |
| 9 | No use  | 1,3%                           | 0,6%                      |
|   | Total   | 100,0%                         | 100,0%                    |

28

(per Mother's Educational Level)

MUMSVOICE

(per Mother's Educational Level)

All Answers

Sample : 1.000 mothers

|   |         | (4%)                 | (43%)                  | (34%)    | (19%)  |
|---|---------|----------------------|------------------------|----------|--------|
|   | Brand   | Primary<br>education | Secondary<br>education | Bachelor | Master |
| 1 | Brand 1 | 26,3%                | 47,2%                  | 38,8%    | 36,3%  |
| 2 | Brand 2 | 18,4%                | 16,8%                  | 22,4%    | 23,3%  |
| 3 | Brand 3 | 7,9%                 | 15,4%                  | 11,9%    | 15,5%  |
| 4 | Brand 4 | 10,5%                | 8,5%                   | 10,1%    | 13,0%  |
| 5 | Brand 5 | 5,3%                 | 5,1%                   | 4,5%     | 5,7%   |
| 6 | Brand 6 | 2,6%                 | 3,0%                   | 6,0%     | 3,1%   |
| 7 | Brand 7 | 2,6%                 | 2,8%                   | 4,2%     | 1,6%   |
| 8 | Other   | 13,2%                | 0,7%                   | 1,5%     | 1,0%   |
| 9 | No use  | 13,2%                | 0,5%                   | 0,6%     | 0,5%   |
|   | Total   | 100,0%               | 100,0%                 | 100,0%   | 100,0% |