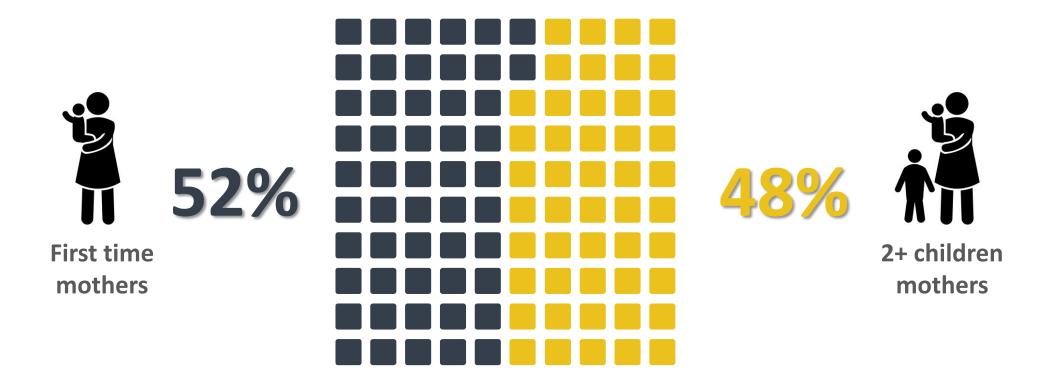

#### **Type of Maternity**

**Mothers' Profile – Number of children** 

#### All Answers

Sample : 1.000 mothers

|   |         | (52%)                        | (48%)                          |
|---|---------|------------------------------|--------------------------------|
|   | Brand   | 1 <sup>st</sup> time mothers | 2 <sup>nd</sup> + time mothers |
| 1 | Brand 1 | 41,6%                        | 41,4%                          |
| 2 | Brand 2 | 20,3%                        | 19,7%                          |
| 3 | Brand 3 | 14,5%                        | 13,5%                          |
| 4 | Brand 4 | 8,7%                         | 11,4%                          |
| 5 | Brand 5 | 4,3%                         | 5,8%                           |
| 6 | Brand 6 | 3,9%                         | 4,1%                           |
| 7 | Brand 7 | 3,9%                         | 2,1%                           |
| 8 | Other   | 1,9%                         | 1,0%                           |
| 9 | No use  | 1,0%                         | 1,0%                           |
|   | Total   | 100,0%                       | 100,0%                         |