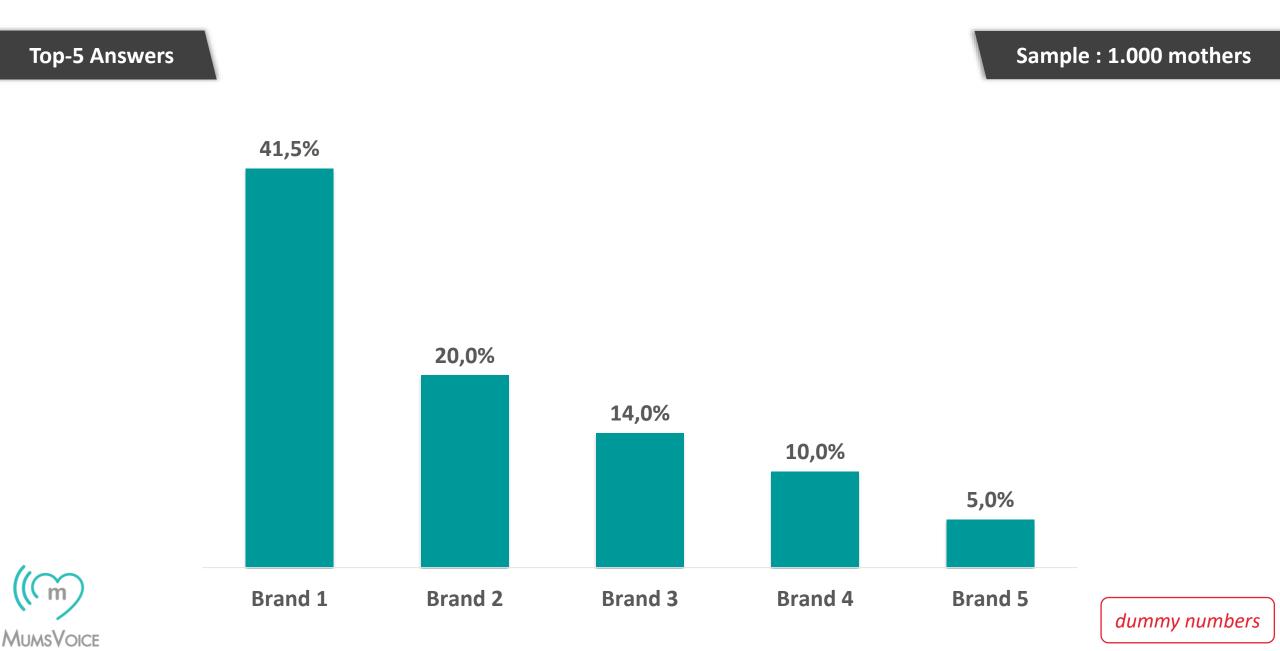

#### **Category Penetration**

Sample : 1.000 mothers

15

All Answers

Sample : 1.000 mothers

|   | Brand   | % Share |
|---|---------|---------|
| 1 | Brand 1 | 41,5%   |
| 2 | Brand 2 | 20,0%   |
| 3 | Brand 3 | 14,0%   |
| 4 | Brand 4 | 10,0%   |
| 5 | Brand 5 | 5,0%    |
| 6 | Brand 6 | 4,0%    |
| 7 | Brand 7 | 3,0%    |
| 8 | Other   | 1,5%    |
| 9 | No use  | 1,0%    |
|   | Total   | 100,0%  |