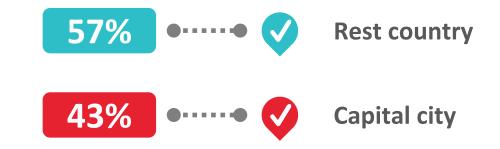

(per Place of Residence)

MUMSVOICE

(per Place of Residence)

#### All Answers

Sample : 1.000 mothers

|   |         | (43%)               | (57%)        |
|---|---------|---------------------|--------------|
|   | Brand   | <b>Capital city</b> | Rest country |
| 1 | Brand 1 | 39,5%               | 43,0%        |
| 2 | Brand 2 | 13,0%               | 25,3%        |
| 3 | Brand 3 | 16,3%               | 12,3%        |
| 4 | Brand 4 | 14,0%               | 7,0%         |
| 5 | Brand 5 | 7,0%                | 3,5%         |
| 6 | Brand 6 | 3,5%                | 4,4%         |
| 7 | Brand 7 | 3,5%                | 2,6%         |
| 8 | Other   | 2,3%                | 0,9%         |
| 9 | No use  | 0,9%                | 1,1%         |
|   | Total   | 100,0%              | 100,0%       |