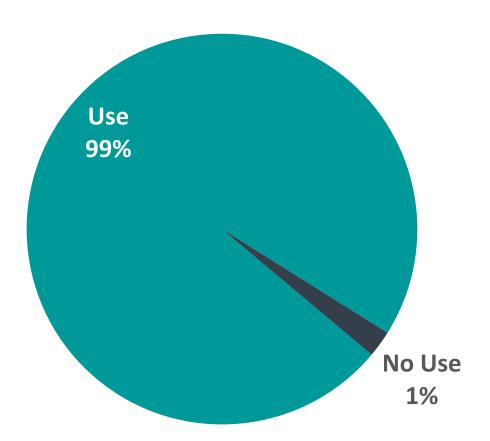

#### **Category Penetration**

Sample : 1.000 mothers

15

All Answers

Sample : 1.000 mothers

|   | Brand   | % Share |
|---|---------|---------|
| 1 | Brand 1 | 41,5%   |
| 2 | Brand 2 | 20,0%   |
| 3 | Brand 3 | 14,0%   |
| 4 | Brand 4 | 10,0%   |
| 5 | Brand 5 | 5,0%    |
| 6 | Brand 6 | 4,0%    |
| 7 | Brand 7 | 3,0%    |
| 8 | Other   | 1,5%    |
| 9 | No use  | 1,0%    |
|   | Total   | 100,0%  |