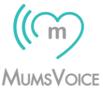

(per Type of Maternity)

MUMSVOICE

(per Type of Maternity)

#### All Answers

Sample : 1.000 mothers

|   |         | (48%)            | (52%)           |
|---|---------|------------------|-----------------|
|   | Brand   | Private Hospital | Public Hospital |
| 1 | Brand 1 | 42,7%            | 40,4%           |
| 2 | Brand 2 | 20,8%            | 19,2%           |
| 3 | Brand 3 | 10,4%            | 17,3%           |
| 4 | Brand 4 | 9,4%             | 10,6%           |
| 5 | Brand 5 | 7,3%             | 2,9%            |
| 6 | Brand 6 | 3,8%             | 4,2%            |
| 7 | Brand 7 | 2,7%             | 3,3%            |
| 8 | Other   | 2,1%             | 1,0%            |
| 9 | No use  | 0,8%             | 1,2%            |
|   | Total   | 100,0%           | 100,0%          |