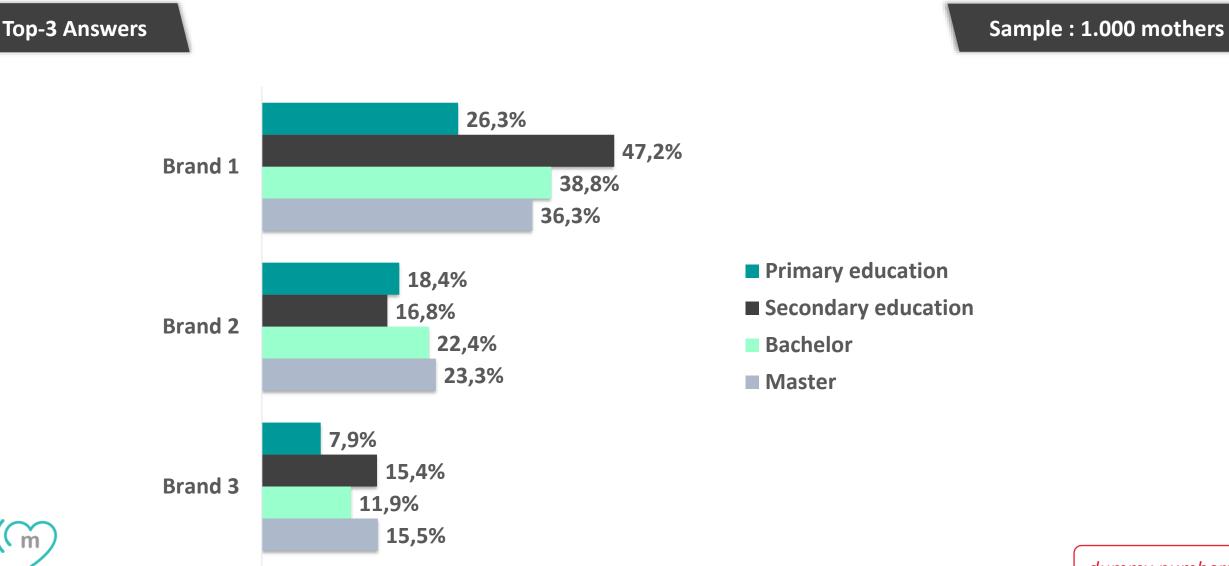

28

(per Mother's Educational Level)

MUMSVOICE

(per Mother's Educational Level)

All Answers

Sample : 1.000 mothers

|   |         | (4%)                 | (43%)                  | (34%)    | (19%)  |
|---|---------|----------------------|------------------------|----------|--------|
|   | Brand   | Primary<br>education | Secondary<br>education | Bachelor | Master |
| 1 | Brand 1 | 26,3%                | 47,2%                  | 38,8%    | 36,3%  |
| 2 | Brand 2 | 18,4%                | 16,8%                  | 22,4%    | 23,3%  |
| 3 | Brand 3 | 7,9%                 | 15,4%                  | 11,9%    | 15,5%  |
| 4 | Brand 4 | 10,5%                | 8,5%                   | 10,1%    | 13,0%  |
| 5 | Brand 5 | 5,3%                 | 5,1%                   | 4,5%     | 5,7%   |
| 6 | Brand 6 | 2,6%                 | 3,0%                   | 6,0%     | 3,1%   |
| 7 | Brand 7 | 2,6%                 | 2,8%                   | 4,2%     | 1,6%   |
| 8 | Other   | 13,2%                | 0,7%                   | 1,5%     | 1,0%   |
| 9 | No use  | 13,2%                | 0,5%                   | 0,6%     | 0,5%   |
|   | Total   | 100,0%               | 100,0%                 | 100,0%   | 100,0% |