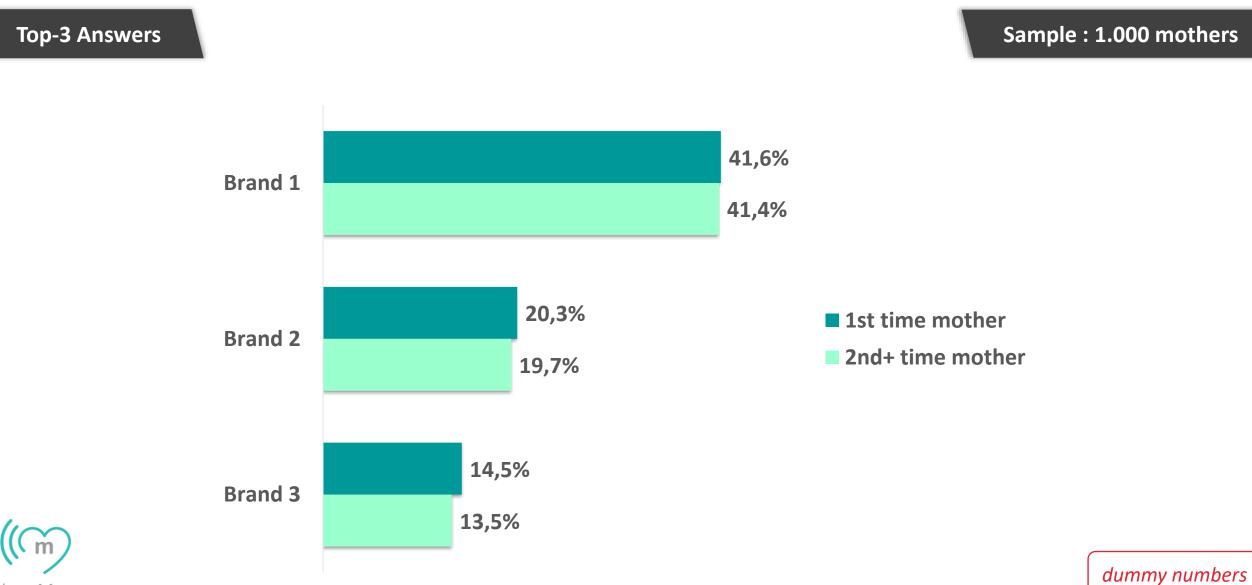

20

(1<sup>st</sup> time/2<sup>nd</sup>+ time mothers)

MUMSVOICE

(1<sup>st</sup> time/2<sup>nd</sup>+ time mothers)

#### All Answers

Sample : 1.000 mothers

|   |         | (52%)                        | (48%)                          |
|---|---------|------------------------------|--------------------------------|
|   | Brand   | 1 <sup>st</sup> time mothers | 2 <sup>nd</sup> + time mothers |
| 1 | Brand 1 | 41,6%                        | 41,4%                          |
| 2 | Brand 2 | 20,3%                        | 19,7%                          |
| 3 | Brand 3 | 14,5%                        | 13,5%                          |
| 4 | Brand 4 | 8,7%                         | 11,4%                          |
| 5 | Brand 5 | 4,3%                         | 5,8%                           |
| 6 | Brand 6 | 3,9%                         | 4,1%                           |
| 7 | Brand 7 | 3,9%                         | 2,1%                           |
| 8 | Other   | 1,9%                         | 1,0%                           |
| 9 | No use  | 1,0%                         | 1,0%                           |
|   | Total   | 100,0%                       | 100,0%                         |