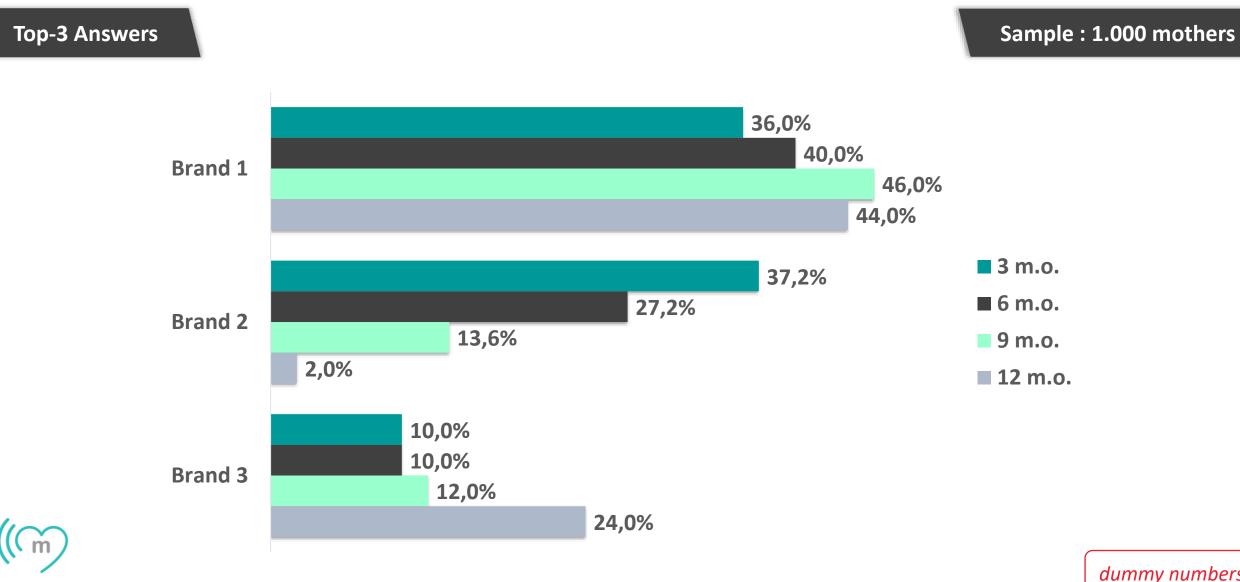

(per Baby's age)

MUMSVOICE

17

(per Baby's age)

#### All Answers

Sample : 1.000 mothers

|   |         | (25%)    | (25%)    | (25%)    | (25%)     |
|---|---------|----------|----------|----------|-----------|
|   | Brand   | 3 months | 6 months | 9 months | 12 months |
| 1 | Brand 1 | 36,0%    | 40,0%    | 46,0%    | 44,0%     |
| 2 | Brand 2 | 37,2%    | 27,2%    | 13,6%    | 2,0%      |
| 3 | Brand 3 | 10,0%    | 10,0%    | 12,0%    | 24,0%     |
| 4 | Brand 4 | 4,0%     | 8,0%     | 12,0%    | 16,0%     |
| 5 | Brand 5 | 3,2%     | 5,6%     | 7,2%     | 4,0%      |
| 6 | Brand 6 | 4,0%     | 4,0%     | 4,0%     | 4,0%      |
| 7 | Brand 7 | 4,0%     | 3,2%     | 2,8%     | 2,0%      |
| 8 | Other   | 1,2%     | 1,2%     | 2,0%     | 1,6%      |
| 9 | No use  | 0,4%     | 0,8%     | 0,4%     | 2,4%      |
|   | Total   | 100,0%   | 100,0%   | 100,0%   | 100,0%    |