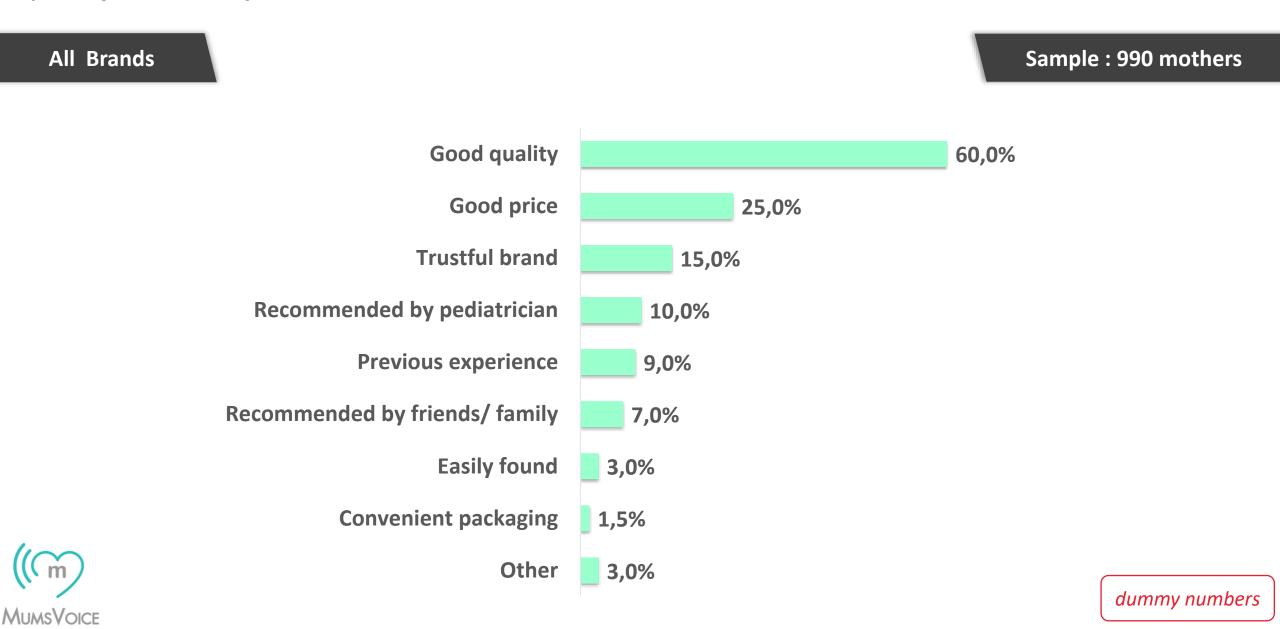

|
| 3 | Brand 3 | 7,9%                 | 15,4%                  | 11,9%    | 15,5%  |
| 4 | Brand 4 | 10,5%                | 8,5%                   | 10,1%    | 13,0%  |
| 5 | Brand 5 | 5,3%                 | 5,1%                   | 4,5%     | 5,7%   |
| 6 | Brand 6 | 2,6%                 | 3,0%                   | 6,0%     | 3,1%   |
| 7 | Brand 7 | 2,6%                 | 2,8%                   | 4,2%     | 1,6%   |
| 8 | Other   | 13,2%                | 0,7%                   | 1,5%     | 1,0%   |
| 9 | No use  | 13,2%                | 0,5%                   | 0,6%     | 0,5%   |
|   | Total   | 100,0%               | 100,0%                 | 100,0%   | 100,0% |



## **Influencing Factors**

# What are the main reasons for selecting the brand that you are using? *(multiple answers)*



## Channels

### Where do you buy the product from?

(multiple answers)







Thank you