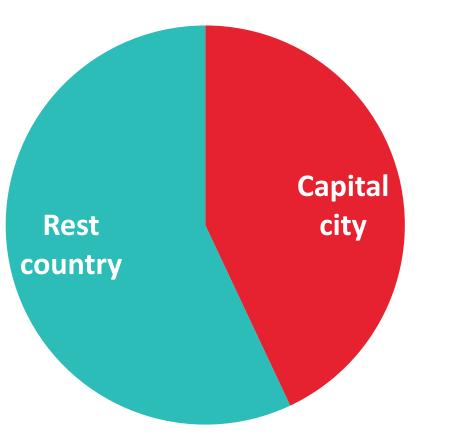

(per Place of Residence)

MUMSVOICE

(per Place of Residence)

#### All Answers

Sample : 1.000 mothers

|   |         | (43%)               | (57%)        |
|---|---------|---------------------|--------------|
|   | Brand   | <b>Capital city</b> | Rest country |
| 1 | Brand 1 | 39,5%               | 43,0%        |
| 2 | Brand 2 | 13,0%               | 25,3%        |
| 3 | Brand 3 | 16,3%               | 12,3%        |
| 4 | Brand 4 | 14,0%               | 7,0%         |
| 5 | Brand 5 | 7,0%                | 3,5%         |
| 6 | Brand 6 | 3,5%                | 4,4%         |
| 7 | Brand 7 | 3,5%                | 2,6%         |
| 8 | Other   | 2,3%                | 0,9%         |
| 9 | No use  | 0,9%                | 1,1%         |
|   | Total   | 100,0%              | 100,0%       |