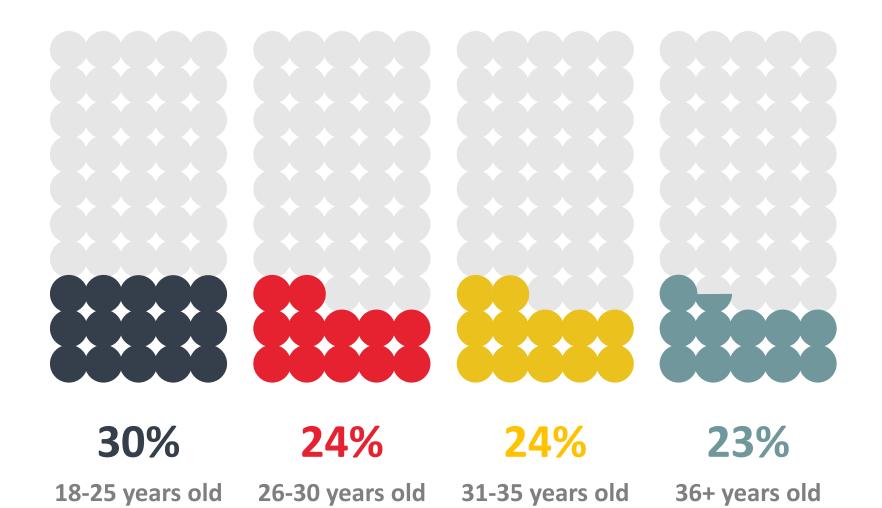

#### **Mothers' Profile – Age**

#### All Answers

Sample : 1.000 mothers

|   |         | (30%)      | (24%)      | (24%)      | (23%)    |
|---|---------|------------|------------|------------|----------|
|   | Brand   | 18-25 y.o. | 26-30 y.o. | 31-35 y.o. | 36+ y.o. |
| 1 | Brand 1 | 35,6%      | 44,4%      | 45,4%      | 42,0%    |
| 2 | Brand 2 | 33,9%      | 18,7%      | 14,7%      | 8,8%     |
| 3 | Brand 3 | 10,2%      | 12,4%      | 13,9%      | 20,8%    |
| 4 | Brand 4 | 6,8%       | 9,1%       | 10,9%      | 14,2%    |
| 5 | Brand 5 | 5,1%       | 4,6%       | 5,5%       | 4,9%     |
| 6 | Brand 6 | 4,1%       | 4,6%       | 3,8%       | 3,5%     |
| 7 | Brand 7 | 2,4%       | 3,3%       | 3,4%       | 3,1%     |
| 8 | Other   | 1,4%       | 1,7%       | 1,7%       | 1,3%     |
| 9 | No use  | 0,7%       | 1,2%       | 0,8%       | 1,3%     |
|   | Total   | 100,0%     | 100,0%     | 100,0%     | 100,0%   |