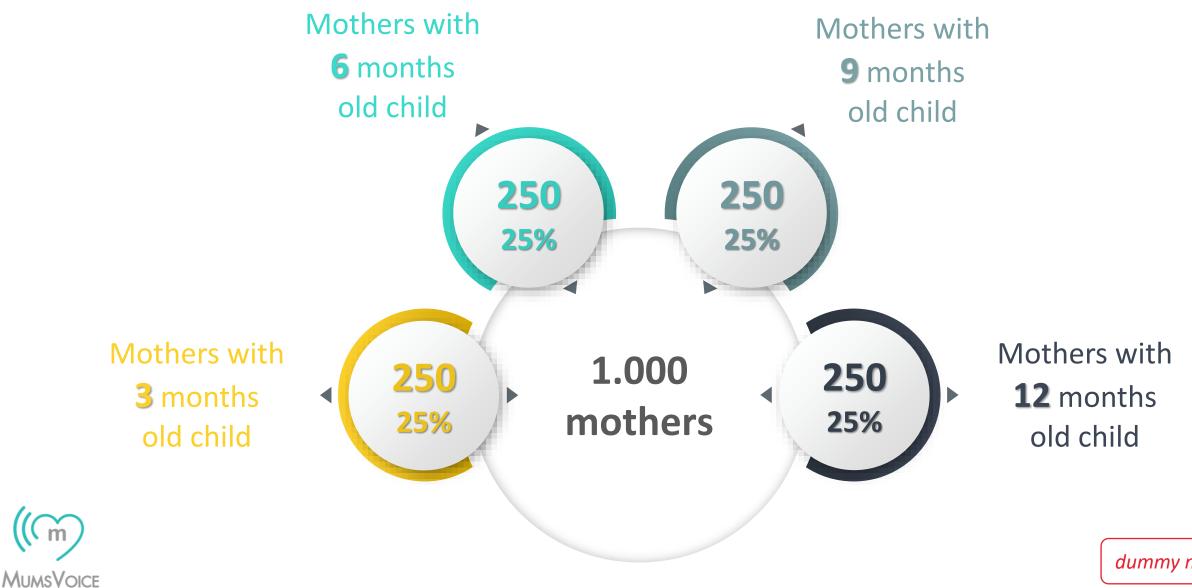

(per Baby's age)

MUMSVOICE

17

(per Baby's age)

#### All Answers

Sample : 1.000 mothers

|   |         | (25%)    | (25%)    | (25%)    | (25%)     |
|---|---------|----------|----------|----------|-----------|
|   | Brand   | 3 months | 6 months | 9 months | 12 months |
| 1 | Brand 1 | 36,0%    | 40,0%    | 46,0%    | 44,0%     |
| 2 | Brand 2 | 37,2%    | 27,2%    | 13,6%    | 2,0%      |
| 3 | Brand 3 | 10,0%    | 10,0%    | 12,0%    | 24,0%     |
| 4 | Brand 4 | 4,0%     | 8,0%     | 12,0%    | 16,0%     |
| 5 | Brand 5 | 3,2%     | 5,6%     | 7,2%     | 4,0%      |
| 6 | Brand 6 | 4,0%     | 4,0%     | 4,0%     | 4,0%      |
| 7 | Brand 7 | 4,0%     | 3,2%     | 2,8%     | 2,0%      |
| 8 | Other   | 1,2%     | 1,2%     | 2,0%     | 1,6%      |
| 9 | No use  | 0,4%     | 0,8%     | 0,4%     | 2,4%      |
|   | Total   | 100,0%   | 100,0%   | 100,0%   | 100,0%    |